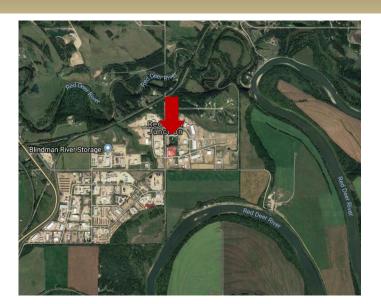

### **Municipal Address:**

2-39207 RR 271, Red Deer County, AB

### **Legal Description:**

SW 13-39-27-W4