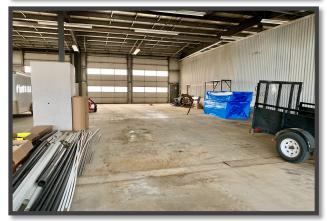

## **Property details:**

- · 24' high ceilings
- 12'x14' doors
- Drive thru bays
- · Shared yard
- Radiant heat
- Grade loading

The information contained herein is believed to be true and accurate but does not form part of any future contract. The property is subject to sale, withdrawal or price changes without notice. The information contained herein is based upon the information furnished by the principle and sources which we deem to be reliable but for which we cannot assume responsibility.