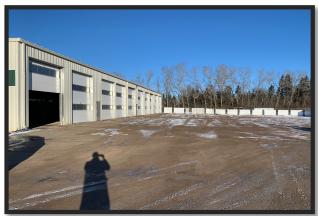

## **Property details:**

- · 24' high ceilings
- 12'x14' doors
- Drive thru bays
- · Shared yard
- Radiant heat
- Grade loading

The information contained herein is believed to be true and accurate but does not form part of any future contract. The property is subject to sale, withdrawal or price changes without notice. The information contained herein is based upon the information furnished by the principle and sources which we deem to be reliable but for which we cannot assume responsibility.