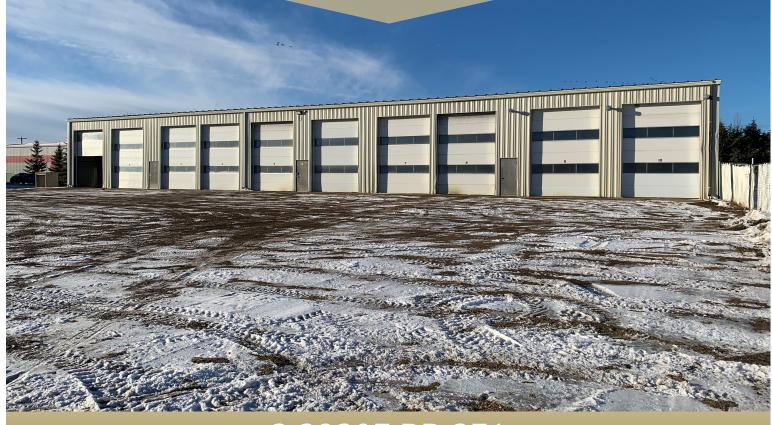

# For Lease

**Truck Motel** 

2 39207 RR 271 Red Deer County, Alberta

Wes Giesbrecht 403.350.5674

wes@advantagecommercial.ca www.advantagecommercial.ca **CENTURY 21.** 

Advantage

905-4747 67 St Red Deer, AB, T4N 6H3 Office: 403.346.0021

## **Property details:**

- · 24' high ceilings
- 12'x14' doors
- Drive thru bays
- · Shared yard
- Radiant heat
- Grade loading

The information contained herein is believed to be true and accurate but does not form part of any future contract. The property is subject to sale, withdrawal or price changes without notice. The information contained herein is based upon the information furnished by the principle and sources which we deem to be reliable but for which we cannot assume responsibility.