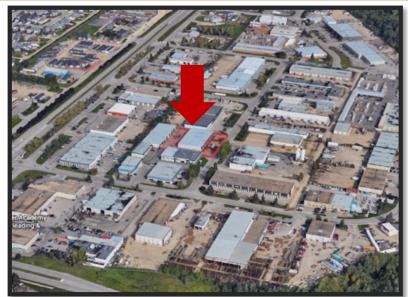

RY 21** 

**Advantage** 905-4747 67 St

905-4747 67 St Red Deer, AB, T4N 6H3 Office: 403.346.0021



## 21 CENTURY 21 ADVANTAGE COMMERCIAL.

#### **Municipal Address:**

7860 49 Ave, Red Deer, AB

#### **Legal Description:**

Lot 8; Block 5; Plan 7722205

#### Size:

32,000 sq ft

#### Site area:

1.4 acres

#### Taxes (2019):

\$37,605

#### Age:

1979

#### Zoning:

11

#### Available:

30 days

#### Sale Price:

\$2,800,000

#### **Gross income:**

\$184,021/yr

#### **Operating Costs:**

\$112,000/yr

#### **Property details:**

- Two stand alone buildings
- Front building bays measure 100'deep x 22'wide
- Back building. Measures 200'wide x 80' deep
- Paved front and back laneways
- Each bay on individual forced air and overhead radiant shop heat/ 200 AMP power with individual meters







The information contained herein is believed to be true and accurate but does not form part of any future contract. The property is subject to sale, withdrawal or price changes without notice. The information contained herein is based upon the information furnished by the principle and sources which we deem to be reliable but for which we cannot assume responsibility.

# 21 CENTURY 21 ADVANTAGE COMMERCIAL.

7860 49 Ave Red Deer, Alberta













## CENTURY 21 ADVANTAGE COMMERCIAL.

### 7860 49 Ave Red Deer, Alberta

#### **Rent Roll**

| Bay   | Tenant                  | Area   | Gross Rent  | Lease expiry |
|-------|-------------------------|--------|-------------|--------------|
| A1    | Northern Foam Works     | 2400   | \$22,680/yr | 2020-12-30   |
| A2    | A & A Tire