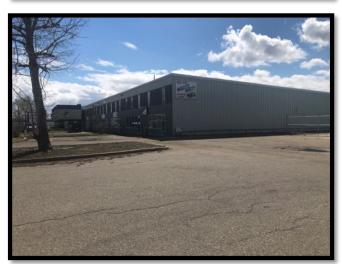

#### **Municipal Address:**

7860 49 Ave, Red Deer, AB

#### Size:

32,000 sq ft

#### Site area:

1.4 acres

#### **Property details:**

- Two stand alone buildings
- Front building bays measure 100'deep x 22'wide
- Back building. Measures 200'wide x 80' deep
- Paved front and back laneways
- Each bay on individual forced air and overhead radiant shop heat/ 200 AMP power with individual meters