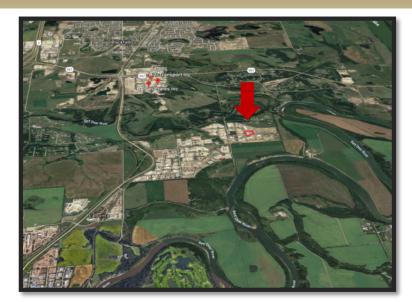

### **Municipal Address:**

17-39207 RR 271, Red Deer County, AB

### **Legal Description:**

SW 13-39-27-W4