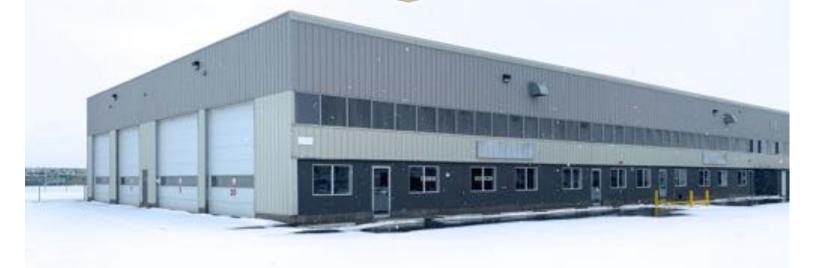

### For Lease

Massive Shop

17 39207 RR 271 Red Deer County, Alberta

Wes Giesbrecht 403.350.5674 wes@advantagecommercial.ca www.advantagecommercial.ca CENTURY 21.

Advantage 905-4747 67 St

905-4747 67 St Red Deer, AB, T4N 6H3 Office: 403.346.0021

### **Property details:**

- 24' high ceilings
- 4 Aviation style 12'x24' bi fold doors
- 3 14'x18' doors
- 100' drive thru bays
- Shared yard with 2.5 acres of dedicated graveled space
- Radiant heat
- Grade loading