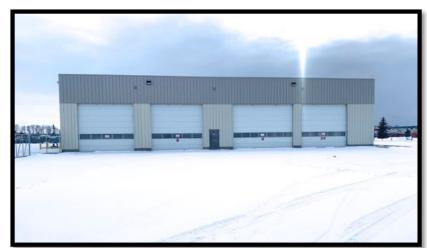

### For Lease

Massive Shop

17 39207 RR 271 Red Deer County, Alberta

Wes Giesbrecht 403.350.5674 wes@advantagecommercial.ca www.advantagecommercial.ca CENTURY 21.

Advantage 905-4747 67 St

905-4747 67 St Red Deer, AB, T4N 6H3 Office: 403.346.0021

### **Property details:**

- 24' high ceilings
- 4 Aviation style 12'x24' bi fold doors
- 3 14'x18' doors
- 100' drive thru bays
- Shared yard with 2.5 acres of dedicated graveled space
- Radiant heat
- Grade loading