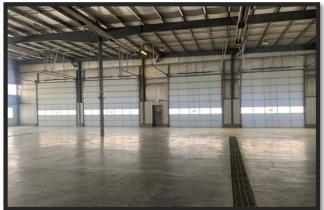

### **Property details:**

- 24' high ceilings
- 4 Aviation style 12'x24' bi fold doors
- 3 14'x18' doors
- 100' drive thru bays
- Shared yard with 2.5 acres of dedicated graveled space
- Radiant heat
- Grade loading