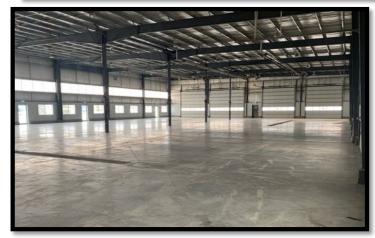

### **Property details:**

- 24' high ceilings
- 4 Aviation style 12'x24' bi fold doors
- 3 14'x18' doors
- 100' drive thru bays
- Shared yard with 2.5 acres of dedicated graveled space
- Radiant heat
- Grade loading