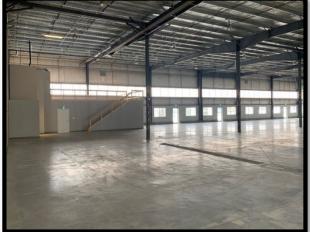

### **Property details:**

- 24' high ceilings
- 4 Aviation style 12'x24' bi fold doors
- 3 14'x18' doors
- 100' drive thru bays
- Shared yard with 2.5 acres of dedicated graveled space
- Radiant heat
- Grade loading