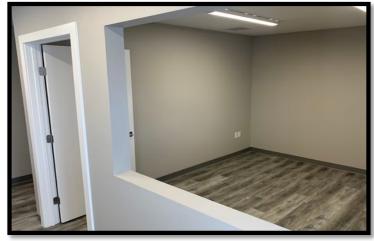

### Size:

16,000 sa ft

### **Property details:**

- 24' high ceilings
- 4 Aviation style 12'x24' bi fold doors
- 3 14'x18' doors
- 100' drive thru bays
- Shared yard with 2.5 acres of dedicated graveled space
- Radiant heat
- Grade loading