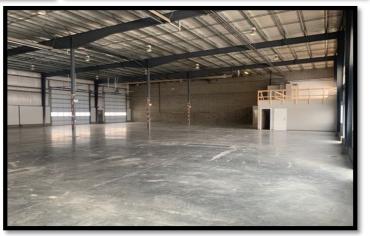

### **Property details:**

- 24' high ceilings
- 4 Aviation style 12'x24' bi fold doors
- 3 14'x18' doors
- 100' drive thru bays
- Shared yard with 2.5 acres of dedicated graveled space
- Radiant heat
- Grade loading