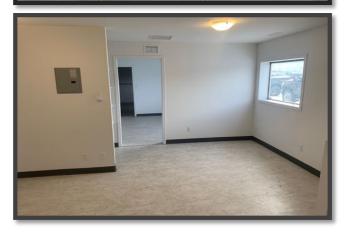

### **Property details:**

- Dedicated side yard
- 400 AMP
- 14' x 16' doors
- 20' ceilings
- Metal clad interior/exterior
- Radiant heat, forced air for offices
- Grade loading

The information contained herein is believed to be true and accurate but does not form part of any future contract. The property is subject to sale, withdrawal or price changes without notice. The information contained herein is based upon the information furnished by the principle and sources which we deem to be reliable but for which we cannot assume responsibility.