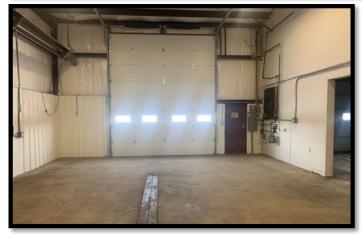

### **Property details:**

- Dedicated side yard
- 400 AMP
- 14' x 16' doors
- 20' ceilings
- Metal clad interior/exterior
- Radiant heat, forced air for offices
- Grade loading

The information contained herein is believed to be true and accurate but does not form part of any future contract. The property is subject to sale, withdrawal or price changes without notice. The information contained herein is based upon the information furnished by the principle and sources which we deem to be reliable but for which we cannot assume responsibility.