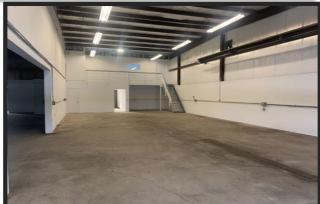

### Size:

4,500 sq ft

### **Property details:**

- Dedicated side yard
- 400 AMP
- 14' x 16' doors
- 20' ceilings
- Metal clad interior/exterior
- Radiant heat, forced air for offices
- Grade loading

The information contained herein is believed to be true and accurate but does not form part of any future contract. The property is subject to sale, withdrawal or price changes without notice. The information contained herein is based upon the information furnished by the principle and sources which we deem to be reliable but for which we cannot assume responsibility.