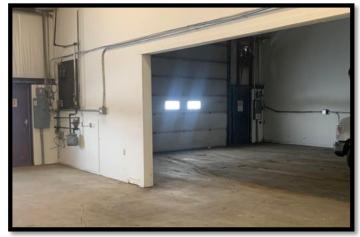

### **Property details:**

- Dedicated side yard
- 400 AMP
- 14' x 16' doors
- 20' ceilings
- Metal clad interior/exterior
- Radiant heat, forced air for offices
- Grade loading

The information contained herein is believed to be true and accurate but does not form part of any future contract. The property is subject to sale, withdrawal or price changes without notice. The information contained herein is based upon the information furnished by the principle and sources which we deem to be reliable but for which we cannot assume responsibility.