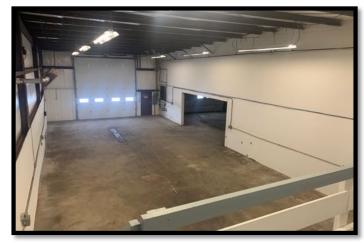

### **Property details:**

- Dedicated side yard
- 400 AMP
- 14' x 16' doors
- 20' ceilings
- Metal clad interior/exterior
- Radiant heat, forced air for offices
- Grade loading

The information contained herein is believed to be true and accurate but does not form part of any future contract. The property is subject to sale, withdrawal or price changes without notice. The information contained herein is based upon the information furnished by the principle and sources which we deem to be reliable but for which we cannot assume responsibility.