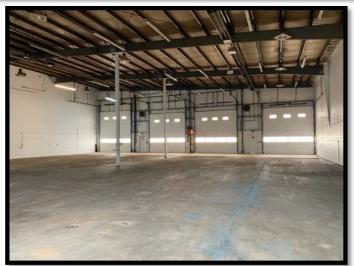

### **Property details:**

- Drive Thru bays
- · 20' ceiling height
- 5 ton bridge crane
- · Radiant shop heat
- Metal clad interior/exterior
- 200 AMP power
- One bay with engineered Air Make-up System