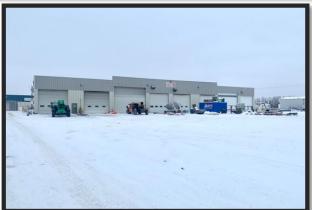

### **Property details:**

- Drive Thru bays
- · 20' ceiling height
- 5 ton bridge crane
- · Radiant shop heat
- Metal clad interior/exterior
- 200 AMP power
- One bay with engineered Air Make-up System