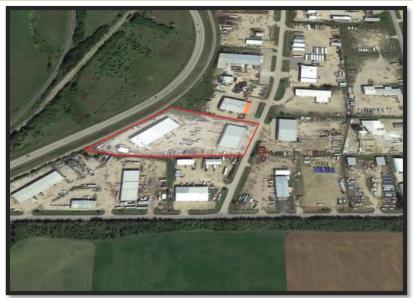

# **Municipal Address:**

4016 Charles St, Red Deer Co, AB

### **Legal Description:**

Lot 4; Block 1; Plan 7822180

#### Site area:

5.64 acres