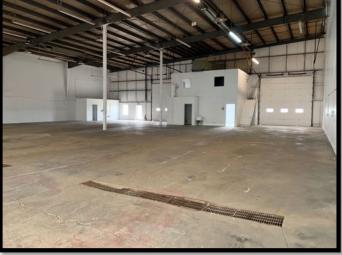

### **Property details:**

- Drive Thru bays
- · 20' ceiling height
- 5 ton bridge crane
- · Radiant shop heat
- Metal clad interior/exterior
- 200 AMP power
- One bay with engineered Air Make-up System