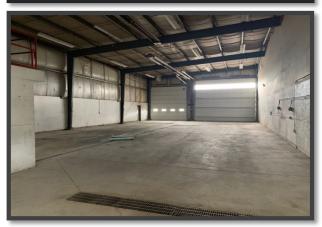

### **Property details:**

- Drive Thru bays
- · 20' ceiling height
- 5 ton bridge crane
- · Radiant shop heat
- Metal clad interior/exterior
- 200 AMP power
- One bay with engineered Air Make-up System