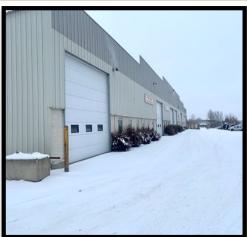

# **Municipal Address:**

4016 Charles St, Red Deer Co, AB

### **Property details:**

- Drive Thru bays
- · 20' ceiling height
- 5 ton bridge crane
- · Radiant shop heat
- Metal clad interior/exterior
- 200 AMP power
- One bay with engineered Air Make-up System